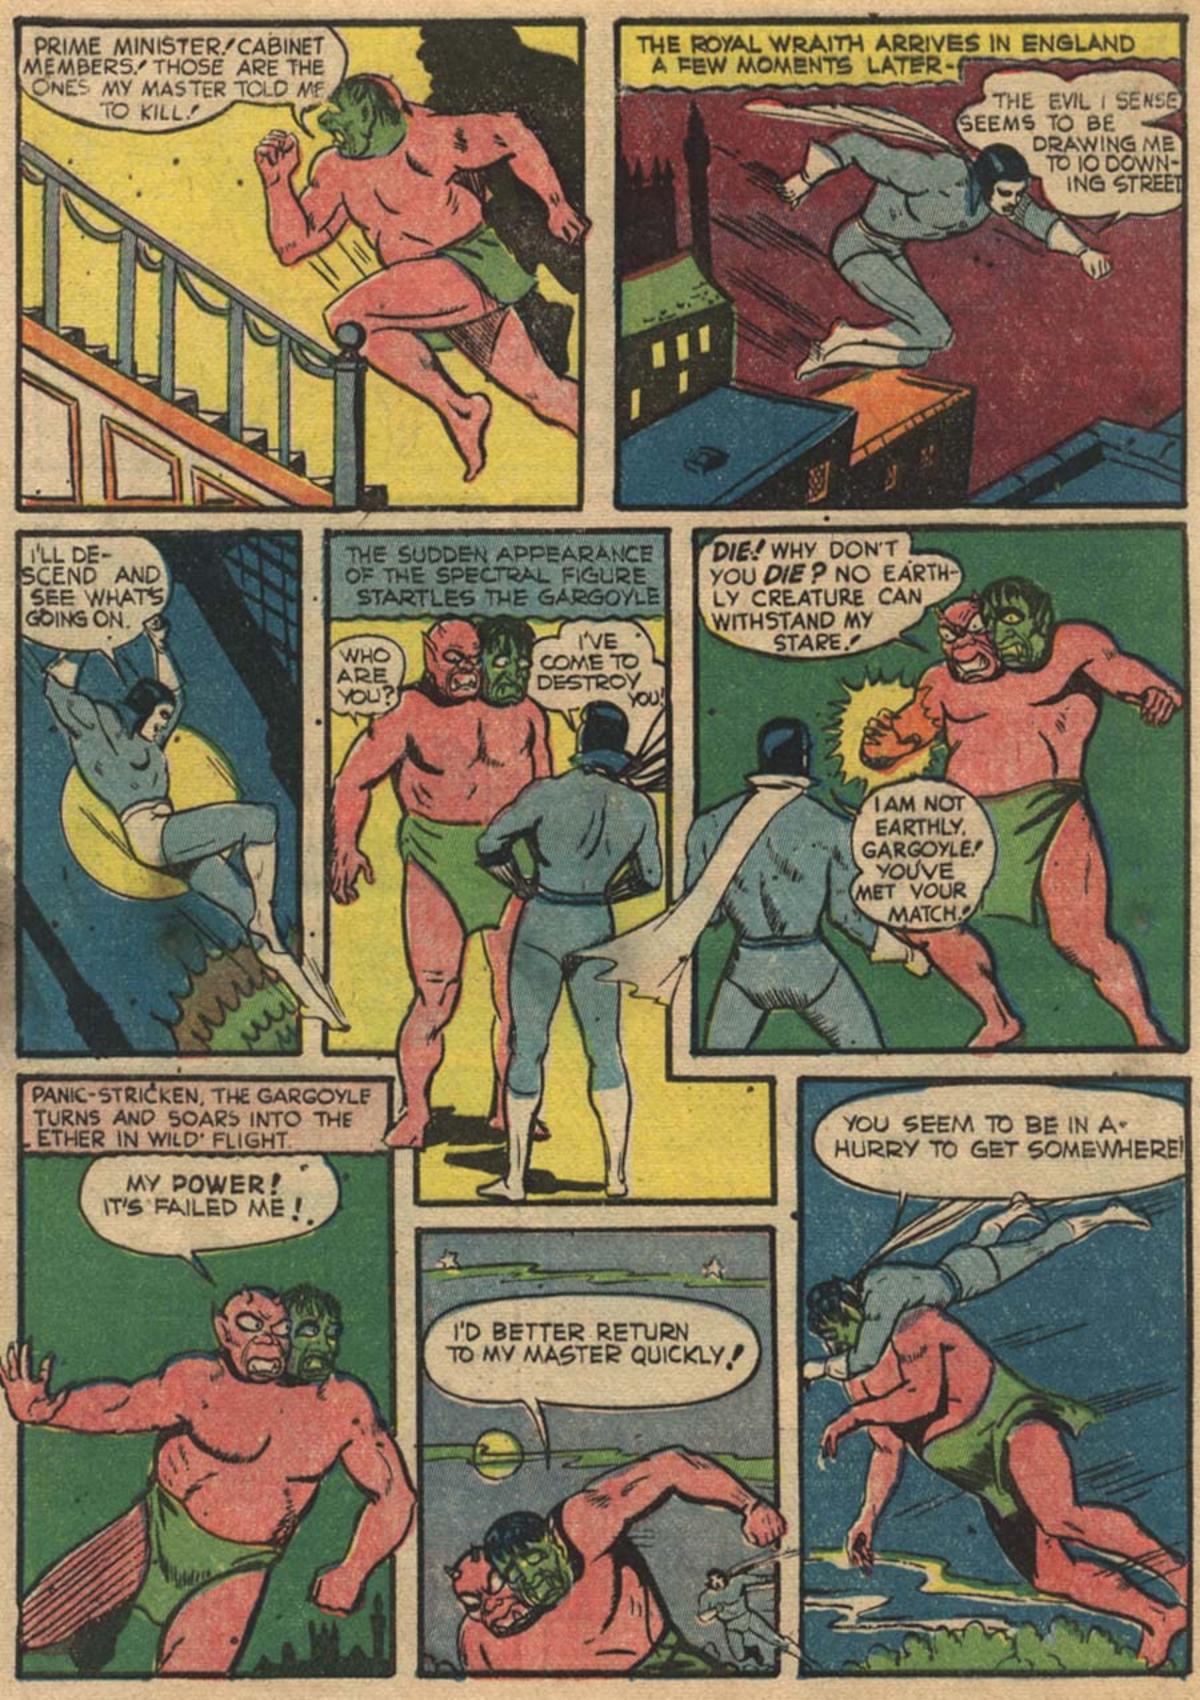

# FRAIL ... WEAK ... UNDEVELOPED? TRY THIS QUICK EASY WAY TO GET BIG HUSKY HANDSOME MUSCLES!